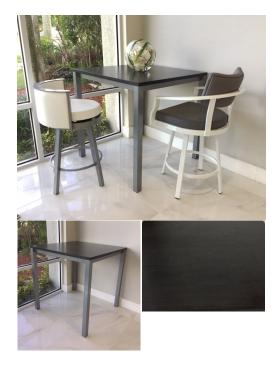

## **MYA MODERN BAR TABLE**

# <del>\$999.00</del> Original price was: \$999.00.<u>\$799.00</u>Current price is: \$799.00.

The Mya bar table is an urban creation focused on pure, flowing lines, and elegant surfaces. This table features a carbon base and a solid wood top finished in veneer, and it's a perfect adittion to a contemporary area! Need a diferent color? The Mya Bar Table can be customized in a large selection of metal colors and wood tops!

Available as shown, or choose from 14 metal colors and 9 wood tops! Please call store for custom order details.