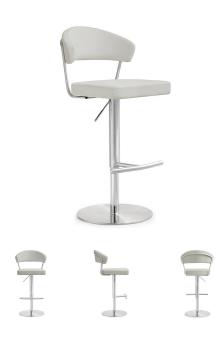

## **CLIO LIGHT GRAY MODERN BAR STOOLS**

\$649.00 Original price was: \$649.00.\$429.00 Current price is: \$429.00.

Add style to your kitchen or bar are with the contemporary Clio Barstool. It plush seat and footrest provides maximum comfort while its solid stainless steel frame offers a quality sturdy base. Its eye-catching angles and gentle curves, along with its neutral color options, make the Clio Barstool easy to perfectly match to about any modern décor!

Available in your choice of four colors: White, Black, Light Gray, Dark Gray.