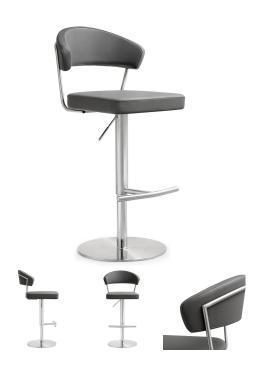

## **CLIO DARK GRAY MODERN BAR STOOLS**

\$649.00 Original price was: \$649.00.<u>\$429.00</u>Current price is: \$429.00.

Add style to your kitchen or bar are with the contemporary Clio Barstool. It plush seat and footrest provides maximum comfort while its solid stainless steel frame offers a quality sturdy base. Its eye-catching angles and gentle curves, along with its neutral color options, make the Clio Barstool easy to perfectly match to about any modern décor!

Available in your choice of four colors: White, Black, Light Gray, Dark Gray.

## product details

| Item     | Qty | Width | Depth | Height      | Seat<br>Width | Seat<br>Height | Seat<br>Depth |
|----------|-----|-------|-------|-------------|---------------|----------------|---------------|
| Barstool | 1   | 20.1" | 22"   | 34.5"-44.3" | 20.1"         | 22"            | 22"           |