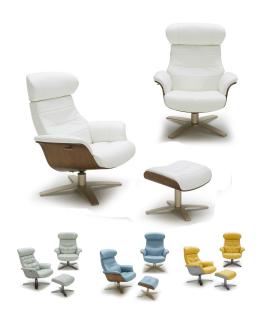

## NO STRESS WHITE LOUNGE MODERN ACCENT CHAIRS

\$3,199.00 Original price was:

\$3,199.00.<u>\$2,799.00</u>Current price is: \$2,799.00.

This amazing Lounge Chair is simply genius in terms of its design and aesthetics. The play of wood with premium Italian leather creates a stunning contrast, while the shape of the chair creates an incredibly comfortable seating surface. This this type of comfort we are sure that all of your stress will just wash away!

Available in your choice of four beautiful color combinations: 1) White Leather & Walnut Wood, 2) Blue Leather & Walnut Wood, 3) Mint Leather & Gentle Gray Wood, and 4) Mustard Leather & Gentle Gray Wood.

## product details

| Item         | Qty       | Width | Depth | Height |
|--------------|-----------|-------|-------|--------|
| Lounge Chair | 1         | 31.5" | 31.5" | 39"    |
| Ottoman      | Available | 21"   | 15"   | 15.5"  |