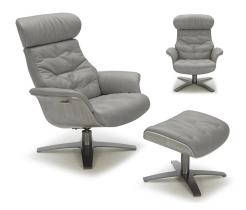

## NO STRESS GRAY LOUNGE MODERN ACCENT CHAIRS

\$3,199.00 Original price was:

\$3,199.00.<u>\$2,799.00</u>Current price is: \$2,799.00.

This amazing Lounge Chair is simply genius in terms of its design and aesthetics. The play of wood with premium Italian leather creates a stunning contrast, while the shape of the chair creates an incredibly comfortable seating surface. This this type of comfort we are sure that all of your stress will just wash away!

Available in your choice of four beautiful color combinations: 1) White Leather & Walnut Wood, 2) Blue Leather & Walnut Wood, 3) Gray Leather & Gentle Gray Wood, and 4) Black Leather & Gentle Gray Wood.

## product details

| Item         | Qty       | Width | Depth | Height |
|--------------|-----------|-------|-------|--------|
| Lounge Chair | 1         | 31.5" | 31.5" | 39"    |
| Ottoman      | Available | 21"   | 15"   | 15.5"  |