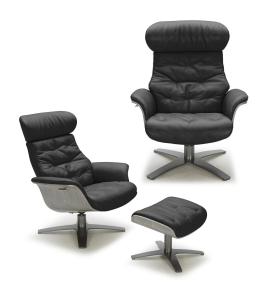

## NO STRESS BLACK LOUNGE MODERN ACCENT CHAIRS

\$3,199.00 Original price was: \$3,199.00.<u>\$2,799.00</u>Current price is: \$2,799.00.

This amazing Lounge Chair is simply genius in terms of its design and aesthetics. The play of wood with premium Italian leather creates a stunning contrast, while the shape of the chair creates an incredibly comfortable seating surface. This this type of comfort we are sure that all of your stress will just wash away!

## product details

| Item         | Qty       | Width | Depth | Height |
|--------------|-----------|-------|-------|--------|
| Lounge Chair | 1         | 31.5" | 31.5" | 39"    |
| Ottoman      | Available | 21"   | 15"   | 15.5"  |