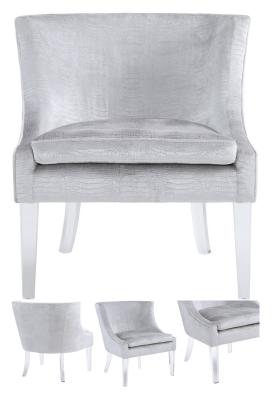

## MAREA SILVER CROC VELVET MODERN ACCENT CHAIRS

\$899.00 Original price was: \$899.00.<u>\$619.00</u>Current price is: \$619.00.

Bring charm and luxury to your room with the Marea Velvet Accent chair! Complemented by beautiful lucite legs that provide subtle elegance and a solid construction that is tapered to perfection. This chair is made to last for years to come. The Marea Velvet chair a piece of Art that will be the center point of about any modern decor!