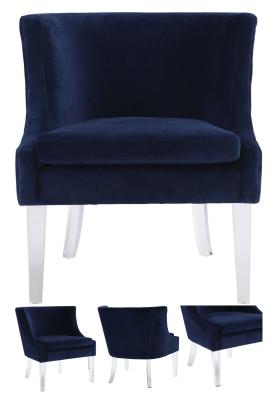

## MAREA BLUE VELVET MODERN ACCENT CHAIRS

\$899.00 Original price was: \$899.00.<u>\$619.00</u>Current price is: \$619.00.

Bring charm and luxury to your room with the Marea Velvet Accent chair! Complemented by beautiful lucite legs that provide subtle elegance and a solid construction that is tapered to perfection. This chair is made to last for years to come. The Marea Velvet chair a piece of Art that will be the center point of about any modern decor!