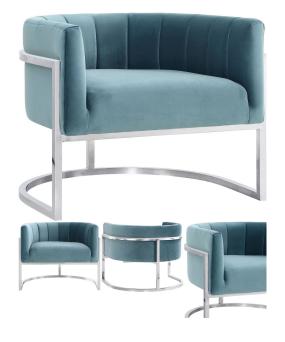

## MAESTÀ MINT VELVET & SILVER MODERN ACCENT CHAIRS

\$929.00 Original price was: \$929.00.<u>\$799.00</u>Current price is: \$799.00.

Bring charm and luxury to your room with the Maestà Teal Velvet Accent chair! The trend-setting colors and metal detailing make the Maestà Chair a must have for any modern contemporary home. Fabulously chic from any angle, this teal velvet and silver accent chair will no doubt hypnotize your guests. Available in grey, cream, navy blue, mint, and teal, with gold or silver steel frame options. The Maestà Teal Velvet and Silver Accent Chair is sure to be a centerpiece of conversation amongst your guest.

Velvet colors available: Navy, Teal, Grey, Cream, and Mint.

Frame colors available: Silver Steel or Gold Steel.