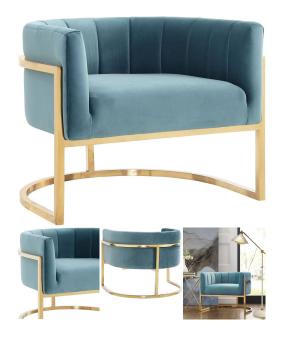

## MAESTÀ TEAL VELVET & GOLD MODERN ACCENT CHAIRS

\$929.00 Original price was: \$929.00.<u>\$799.00</u>Current price is: \$799.00.

Bring charm and luxury to your room with the Maestà Teal Velvet Accent chair! The trend-setting colors and metal detailing make the Maestà Chair a must have for any modern contemporary home. Fabulously chic from any angle, this teal velvet and gold accent chair will no doubt hypnotize your guests. Available in grey, cream, navy blue, mint, and teal, with gold or silver steel frame options. The Maestà Teal Velvet and Gold Accent Chair is sure to be a centerpiece of conversation amongst your guest.

Velvet colors available: Navy, Teal, Grey, Cream, and Mint.

Frame colors available: Silver Steel or Gold Steel.