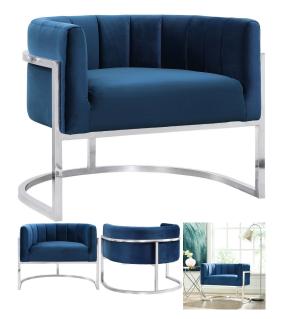

## MAESTÀ NAVY BLUE VELVET & SILVER MODERN ACCENT CHAIRS

\$929.00 Original price was: \$929.00.<u>\$799.00</u>Current price is: \$799.00.

Bring charm and luxury to your room with the Maestà Blue Velvet Accent chair! The trend-setting colors and metal detailing make the Maestà Chair a must have for any modern contemporary home. Fabulously chic from any angle, this navy blue velvet and silver accent chair will no doubt hypnotize your guests. Available in grey, cream, navy blue, mint, and teal, with gold or silver steel frame options. The Maestà Blue Velvet and Silver Accent Chair is sure to be a centerpiece of conversation amongst your guest.

Velvet colors available: Navy, Teal, Grey, Cream, and Mint.

Frame colors available: Silver Steel or Gold Steel.