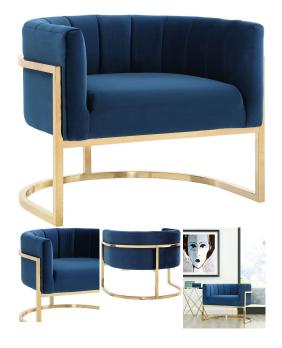

# MAESTÀ NAVY BLUE VELVET & GOLD MODERN ACCENT CHAIRS

# <del>\$929.00</del> <u>\$799.00</u>

Bring charm and luxury to your room with the Maestà Blue Velvet Accent chair! The trend-setting colors and metal detailing make the Maestà Chair a must have for any modern contemporary home. Fabulously chic from any angle, this navy blue velvet and gold accent chair will no doubt hypnotize your guests. Available in grey, cream, navy blue, mint, and teal, with gold or silver steel frame options. The Maestà Blue Velvet and Gold Accent Chair is sure to be a centerpiece of conversation amongst your guest.

Velvet colors available: Navy, Teal, Grey, Cream, and Mint.

Frame colors available: Silver Steel or Gold Steel.