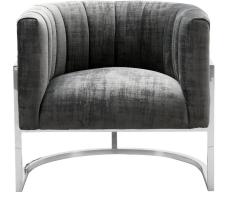

## MAESTÀ GREY VELVET & SILVER MODERN ACCENT CHAIRS

\$929.00 Original price was: \$929.00.<u>\$799.00</u>Current price is: \$799.00.

Bring charm and luxury to your room with the Maestà Grey Velvet Accent chair! The trend-setting colors and metal detailing make the Maestà Chair a must have for any modern contemporary home. Fabulously chic from any angle, this grey velvet and silver accent chair will no doubt hypnotize your guests. Available in grey, cream, navy blue, mint, and teal, with gold or silver steel frame options. The Maestà Grey Velvet and Silver Accent Chair is sure to be a centerpiece of conversation amongst your guest.

Velvet colors available: Navy, Teal, Grey, Cream, and Mint.

Frame colors available: Silver Steel or Gold Steel.