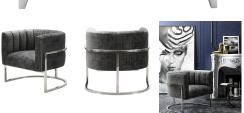

## **VARIATIONS**

Velvet colors available: Navy, Teal, Grey, Cream, and Mint.

Frame colors available: Silver Steel or Gold Steel.