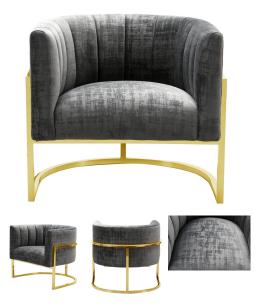

# MAESTÀ GREY VELVET & GOLD MODERN ACCENT CHAIRS

# \$929.00 Original price was: \$929.00.<u>\$799.00</u>Current price is: \$799.00.

Bring charm and luxury to your room with the Maestà Grey Velvet Accent chair! The trend-setting colors and metal detailing make the Maestà Chair a must have for any modern contemporary home. Fabulously chic from any angle, this grey velvet and gold accent chair will no doubt hypnotize your guests. Available in grey, cream, navy blue, mint, and teal, with gold or silver steel frame options. The Maestà Grey Velvet and Gold Accent Chair is sure to be a centerpiece of conversation amongst your guest.

Velvet colors available: Navy, Teal, Grey, Cream, and Mint.

Frame colors available: Silver Steel or Gold Steel.