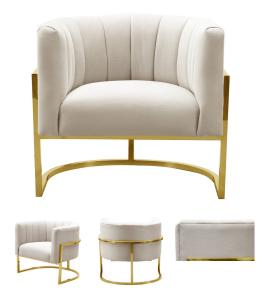

## **MAESTÀ CREAM & GOLD MODERN ACCENT CHAIRS**

\$929.00 Original price was: \$929.00.<u>\$799.00</u>Current price is: \$799.00.

Bring charm and luxury to your room with the Maest&agrave Grey Velvet Accent chair! The trend-setting colors and metal detailing make the Maestà Chair a must have for any modern contemporary home. Fabulously chic from any angle, Maestà Grey Velvet Accent chair will no doubt hypnotize your guests. Available in sea blue, navy, grey, or spotted cream velvet with a gold or silver steel frames. Maest&agrave Grey Velvet Accent Chair is sure to be a centerpiece of conversation amongst your guest.

Velvet colors available: Navy Velvet, Teal Velvet, Grey Velvet.

Additional color avaible: Cream.