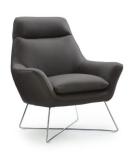

## LIVORNO DARK GRAY ITALIAN LEATHER MODERN ACCENT CHAIRS

\$2,199.00 Original price was: \$2,199.00.<u>\$1,899.00</u>Current price is: \$1,899.00.

The Livorno Italian Leather Accent Chair is not only pleasant for the eyes, as it's extremelly comfortable! Made from top grain Italian leather, this chair makes a statement in any room where it's placed. The clean stylish modern lines in addition to its chrome legs, makes the Livorno chair an easy piece to complement about any modern décor!

Available in: White, Light Grey and Dark Grey.

## **Item Dimensions**

| Item         | Qty | Width | Depth | Height |
|--------------|-----|-------|-------|--------|
| Accent Chair | 1   | 33"   | 35"   | 37.5"  |