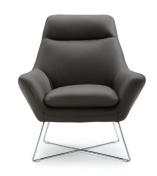

## LIVORNO DARK GRAY ITALIAN LEATHER MODERN ACCENT CHAIRS

\$2,199.00 Original price was: \$2,199.00.<u>\$1,899.00</u>Current price is: \$1,899.00.

The Livorno Italian Leather Accent Chair is not only pleasant for the eyes, as it's extremelly comfortable! Made from top grain Italian leather, this chair makes a statement in any room where it's placed. The clean stylish modern lines in addition to its chrome legs, makes the Livorno chair an easy piece to complement about any modern décor!

Available in: White, Light Grey and Dark Grey.

## **Item Dimensions**

| Item         | Qty | Width | Depth | Height |
|--------------|-----|-------|-------|--------|
| Accent Chair | 1   | 33"   | 35"   | 37.5"  |