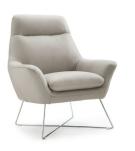

## **SOBE FURNITURE TEAR SHEET**





## LIVORNO LIGHT GRAY ITALIAN LEATHER MODERN ACCENT CHAIRS

\$2,199.00 Original price was:

\$2,199.00.<u>\$1,899.00</u>Current price is: \$1,899.00.

The Livorno Italian Leather Accent Chair is not only pleasant for the eyes, as it's extremelly comfortable! Made from top grain Italian leather, this chair makes a statement in any room where it's placed. The clean stylish modern lines in addition to its chrome legs, makes the Livorno chair an easy piece to complement about any modern décor!

Available in: White, Light Grey and Dark Grey.

## **Item Dimensions**

| Item         | Qty | Width | Depth | Height |
|--------------|-----|-------|-------|--------|
| Accent Chair | 1   | 33"   | 35"   | 37.5"  |

## **VARIATIONS**