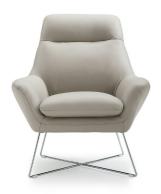

## LIVORNO LIGHT GRAY ITALIAN LEATHER MODERN ACCENT CHAIRS

\$2,199.00 Original price was:

\$2,199.00.<u>\$1,899.00</u>Current price is: \$1,899.00.

The Livorno Italian Leather Accent Chair is not only pleasant for the eyes, as it's extremelly comfortable! Made from top grain Italian leather, this chair makes a statement in any room where it's placed. The clean stylish modern lines in addition to its chrome legs, makes the Livorno chair an easy piece to complement about any modern décor!

Available in: White, Light Grey and Dark Grey.

## **Item Dimensions**

| Item         | Qty | Width | Depth | Height |
|--------------|-----|-------|-------|--------|
| Accent Chair | 1   | 33"   | 35"   | 37.5"  |