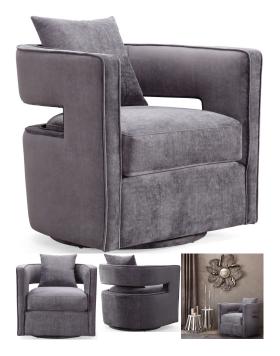

## **KELLY GREY SWIVEL MODERN CHAIR**

\$1,099.00 Original price was:

\$1,099.00.<u>\$889.00</u>Current price is: \$889.00.

The minimalistic Kelly swivel chair is versatile and stylish. A comfortable foam fill makes it as plush and inviting as it looks, while the solid wood frame and stainless steel legs set a sturdy foundation. This eye-catching chair will add a pop of style to any space. Available in black, navy or grey sumptuous velvet.

## **Item Dimensions**

| Item         | Qty | Width | Depth | Height |
|--------------|-----|-------|-------|--------|
| Accent Chair | 1   | 30.3" | 30.7" | 28.4"  |