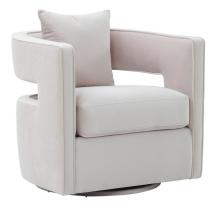

## **KELLY BLUSH SWIVEL MODERN CHAIR**

\$1,099.00 Original price was:

\$1,099.00.<u>\$889.00</u>Current price is: \$889.00.

The minimalistic Kelly swivel chair is versatile and stylish. A comfortable foam fill makes it as plush and inviting as it looks, while the solid wood frame and stainless steel legs set a sturdy foundation. This eye-catching chair will add a pop of style to any space. Available in black, navy, blush or grey sumptuous velvet.

## **Item Dimensions**

| Item         | Qty | Width | Depth | Height |
|--------------|-----|-------|-------|--------|
| Accent Chair | 1   | 30.3" | 30.7" | 28.4"  |