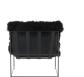

## **SOBE FURNITURE TEAR SHEET**









## FLAVIE GENUINE SHEEPSKIN MODERN ACCENT CHAIR

\$1,199.00 Original price was: \$1,199.00.<u>\$999.00</u>Current price is: \$999.00.

Get comfy with the Flavie Natural Genuine Sheepskin Chair! This transitional statement piece effortlessly harmonizes with any decor and brings a cozy touch to any room with its responsibly sourced sheepskin and contemporary iron frame.

Available: Natural color (off white) or Black.

## **Item Dimensions**

| Item         | Qty | Width | Depth | Height |
|--------------|-----|-------|-------|--------|
| Accent Chair | 1   | 27"   | 33"   | 35"    |

## **VARIATIONS**