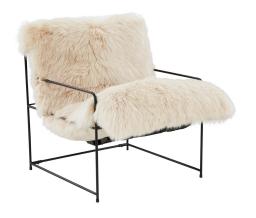

## FLAVIE GENUINE SHEEPSKIN MODERN ACCENT CHAIR

\$1,199.00 Original price was: \$1,199.00.<u>\$999.00</u>Current price is: \$999.00.

Get comfy with the Flavie Natural Genuine Sheepskin Chair! This transitional statement piece effortlessly harmonizes with any decor and brings a cozy touch to any room with its responsibly sourced sheepskin and contemporary iron frame.

Available: Natural color (off white) or Black.

## **Item Dimensions**

| Item         | Qty | Width | Depth | Height |
|--------------|-----|-------|-------|--------|
| Accent Chair | 1   | 27"   | 33"   | 35"    |