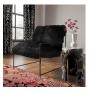

## **SOBE FURNITURE TEAR SHEET**









## FLAVIE GENUINE SHEEPSKIN MODERN ACCENT CHAIR

\$1,199.00 Original price was: \$1,199.00.<u>\$999.00</u>Current price is: \$999.00.

Get comfy with the Flavie Natural Genuine Sheepskin Chair! This transitional statement piece effortlessly harmonizes with any decor and brings a cozy touch to any room with its responsibly sourced sheepskin and contemporary iron frame.

Available: Natural color (off white) or Black.

## **Item Dimensions**

| Item         | Qty | Width | Depth | Height |
|--------------|-----|-------|-------|--------|
| Accent Chair | 1   | 27"   | 33"   | 35"    |

## **VARIATIONS**