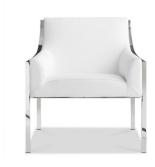

## **DOLCE WHITE MODERN ARM ACCENT CHAIRS**

\$999.00 Original price was: \$999.00.<u>\$899.00</u>Current price is: \$899.00.

The Dolce Accent Chair is a perfect piece for the modern home! Stylish in every detail, the Dolce features delicate curves that are beautifully complemented by a sturdy stainless steel frame and base. Made from commercial grade polyurethane, this chair highlights any contemporary décor!

Available in two colors: White and Black.