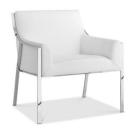

## **DOLCE WHITE MODERN ARM ACCENT CHAIRS**

\$999.00 Original price was: \$999.00.<u>\$899.00</u>Current price is: \$899.00.

The Dolce Accent Chair is a perfect piece for the modern home! Stylish in every detail, the Dolce features delicate curves that are beautifully complemented by a sturdy stainless steel frame and base. Made from commercial grade polyurethane, this chair highlights any contemporary décor!

Available in two colors: White and Black.