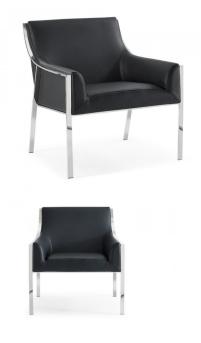

## **DOLCE BLACK MODERN ARM ACCENT CHAIRS**

\$999.00 Original price was: \$999.00.<u>\$899.00</u>Current price is: \$899.00.

The Dolce Accent Chair is a perfect piece for the modern home! Stylish in every detail, the Dolce features delicate curves that are beautifully complemented by a sturdy stainless steel frame and base. Made from commercial grade polyurethane, this chair highlights any contemporary décor!

Available in two colors: White and Black.