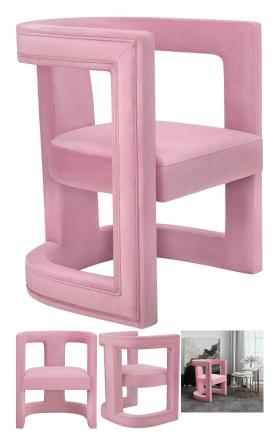

## PINK ABRI VELVET CHAIR MODERN ACCENT CHAIRS

\$1,099.00 Original price was: \$1,099.00.<u>\$799.00</u>Current price is: \$799.00.

A work of Art, the Abri Velbet Chair is a showstopper. Sculpturally unique, the Abri Velvet Chair will bring glamour, style and luxury to any modern room! Comfortable and wrapped in luscious velvet, its seat is extremelly soft to the touch. Its unique design will definitely get your home décor a lot of compliments!

## **Item Dimensions**

| Item         | Qty | Width | Depth | Height |
|--------------|-----|-------|-------|--------|
| Accent Chair | 1   | 26"   | 23.4" | 31"    |