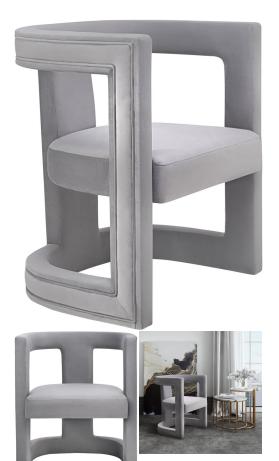

## GREY ABRI VELVET CHAIR MODERN ACCENT CHAIRS

\$1,099.00 Original price was: \$1,099.00.<u>\$799.00</u>Current price is: \$799.00.

A work of Art, the Abri Velbet Chair is a showstopper. Sculpturally unique, the Abri Velvet Chair will bring glamour, style and luxury to any modern room! Comfortable and wrapped in luscious velvet, its seat is extremelly soft to the touch. Its unique design will definitely get your home décor a lot of compliments!