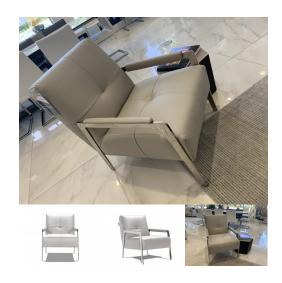

## SALONE GRAY ITALIAN LEATHER MODERN ACCENT CHAIR

\$2,199.00 Original price was:

\$2,199.00.<u>\$1,799.00</u>Current price is: \$1,799.00.

Italian Leather Lounge Chair fashionable and stylish. This lounge chair is crafted from top-grain Italian leather and features high-density foam in the seat & backrest to give you extra comfort and support.

Available in Silver Gray, Grey, White, Blue or Special Order Colors.