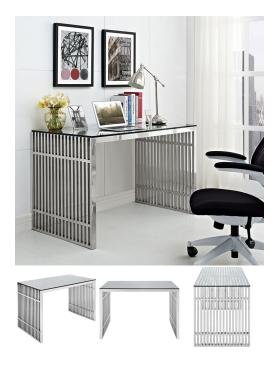

## **MARVEL STAINLESS STEEL MODERN OFFICE DESK**

# \$1,899.00

Contemporary Office Desk

Like the support beams in a high rise, the Marvel Collection is made with incredibly strong 100% brushed stainless steel. Blending linear components with a pleasantly tubular effect, the Marvel Desk is a perfect modern addition for home or office work spaces in need of a stylish complemental piece!

#### product details

| Item                    | Qty | Width | Depth | Height |
|-------------------------|-----|-------|-------|--------|
| Overall Desk Dimensions | 1   | 48.5" | 31"   | 30.5"  |
| Glass Dimensions        | 1   | 48"   | 27.5" | 0.5"   |