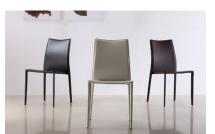

## SOBE FURNITURE TEAR SHEET



## MARTINA BROWN LEATHER MODERN DINING ROOM CHAIRS - SET OF 2

\$699.00 Original price was: \$699.00.\$499.00 Current price is: \$499.00.

The Martina Leather Dining Chair has a sleek design that easily complements about any modern dining room with elegance. Support by a sturdy base, the Martina chair is fully wrapped in leather, offering you infinite matching options. This chair is comfortable and is sure to make a statement in your dining or entertaining area!

Available in: Black, Beige and Chocolate leather.



## **Item Dimensions**

| Item         | Qty | Width | Depth | Height | Seat  |
|--------------|-----|-------|-------|--------|-------|
| Dining Chair | 2   | 18"   | 19"   | 35"    | 18.5" |

## **VARIATIONS**