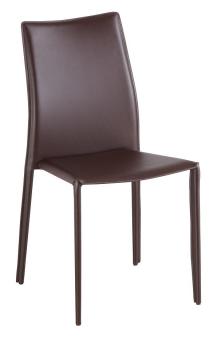

## MARTINA BROWN LEATHER MODERN DINING ROOM CHAIRS - SET OF 2

\$699.00 Original price was: \$699.00.\$499.00 Current price is: \$499.00.

The Martina Leather Dining Chair has a sleek design that easily complements about any modern dining room with elegance. Support by a sturdy base, the Martina chair is fully wrapped in leather, offering you infinite matching options. This chair is comfortable and is sure to make a statement in your dining or entertaining area!

Available in: Black, Beige and Chocolate leather.