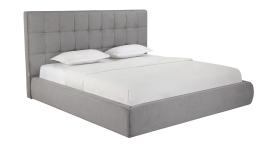

## MARCELLO GRAY FABRIC CONTEMPORARY BED

\$2,499.00 Original price was: \$2,499.00.\$1,999.00 Current price is: \$1,999.00. MODERN BEDS

Striking and remarkable, yet polished and refined in its appearance, Marcello is a stunning bed with a distinctive modern Italian flair. The design's influence is apparent in its expansive paneled headboard adorned with impeccably segmented squares, finished with finesse

| Product Details |           |       |       |        |
|-----------------|-----------|-------|-------|--------|
| Item            | Qty       | Width | Depth | Height |
| King Bed        | Available | 87"   | 91"   | 50"    |
| Queen           | 1         | 71"   | 91"   | 50"    |