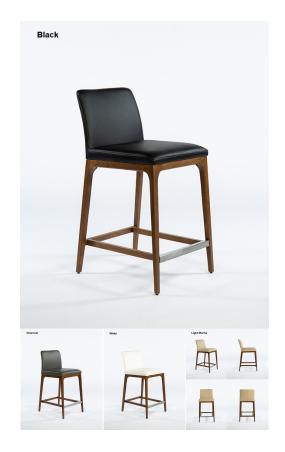

## LUCIA LEATHER & WALNUT MODERN DINING ROOM STOOL

\$799.00 Original price was: \$799.00.\$699.00 Current price is: \$699.00.

The Lucia Dining Stool brings quality and elegance to the modern home! Crafted to perfection, the luxury is seen and felt in each detail. It features genuine leather and wood structure in four different color combinations while offering superior comfort. The Lucia Dining Chair emanates class and gorgeously complements any contemporary room!

Available in White/Walnut, White/Espresso, Charcoal/Walnut and Charcoal/Espresso.