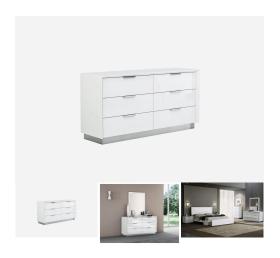

## LOTUS WHITE MODERN DRESSER

\$2,199.00 Original price was:

\$2,199.00.<u>\$1,799.00</u>Current price is: \$1,799.00.

Contemporary Dressers

The Lotus Dresser has a clean modern design that perfectly fits the modern home! Featuring straight detailed lines, high-gloss lacquer finish and 6 self-closing drawers, the Lotus offers plent of space and convenience! It's design is complemented by a contemporary stainless steel base and handles adding style to piece!

Available in two colors: White Lacquer and Gray Lacquer.

Matching bed, nightstand and chest available.