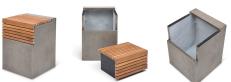

## SOBE FURNITURE TEAR SHEET





## TIKKI CASCATA END TABLE

\$699.00 Original price was: \$699.00.<u>\$599.00</u>Current price is: \$599.00.

The Tikki Cascata End Table is the product of exquisite design and craftsmanship. Featuring high-quality solid slatted Teak and a fiber reinforced concrete base. The sollid slatted Teak top can also be removed to reveal a convenient storate space. This elegant, yet modern end table is sure to make a statement in your living room.

## product details

| Item      | Qty | Width  | Depth  | Height |
|-----------|-----|--------|--------|--------|
| End Table | 1   | 13.75" | 13.75" | 18"    |

## **VARIATIONS**