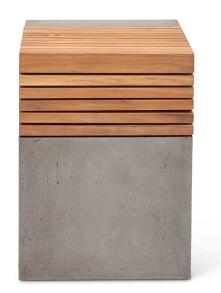

## TIKKI CASCATA END TABLE

\$699.00 Original price was: \$699.00.<u>\$599.00</u>Current price is: \$599.00.

The Tikki Cascata End Table is the product of exquisite design and craftsmanship. Featuring high-quality solid slatted Teak and a fiber reinforced concrete base. The sollid slatted Teak top can also be removed to reveal a convenient storate space. This elegant, yet modern end table is sure to make a statement in your living room.

## product details

| Item      | Qty | Width  | Depth  | Height |
|-----------|-----|--------|--------|--------|
| End Table | 1   | 13.75" | 13.75" | 18"    |