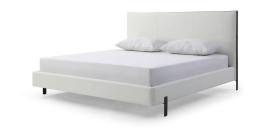

# LA WHITE CONTEMPORARY BED WITH USB CHARGING PORTS

## **\$1,999.00 \$1,699.00** MODERN BEDS

Enjoy the elegant simplicity of the Ambrossi Bedroom Package. This set's clean, minimalist look and high quality finish will be sure to look great in any modern home! Available in two beautiful finishes: high-gloss white lacquer and high-gloss gray.

The LA White Contemporary Bed comes with two USB Charging Ports. Black Steel Legs and white upholstery.