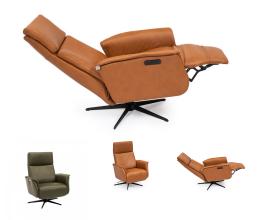

## **HUDSEN II RECLINER MODERN ACCENT CHAIR**

\$2,899.00 Original price was:

\$2,899.00.<u>\$2,299.00</u>Current price is: \$2,299.00.

The Hudsen II Recliner is a sophisticated recliner produced by a high quality Danish company. The contemporary design in combination with the functional features optimize the overall modern look and, most importantly, its seat comfort for your relaxation. This recliner has motor controls for moving the back and ottoman into your preferred recline position. modern black metal 5 star base.

Stocked in multiple sizes and colors. Please see store for details.