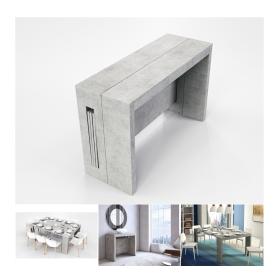

## ERIC XL ITALIAN EXTENDABLE GRAY CONSOLE / DINING TABLE

\$1,699.00 Original price was: \$1,699.00.\$1,399.00 Current price is: \$1,399.00. CONTEMPORARY CONSOLE AND DINING TABLE

The Eric XL extendable console table in light gray concrete grain melamine features clean, modern lines adding a sophisticated look and edge to any room.

Our Italian made Eric XL console table seats 10 is constructed using top commercial grade materials with mdf, melamine laminate exceptional quality that are made to last.