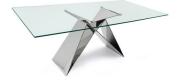

## SOBE FURNITURE TEAR SHEET





## EIFFEL DINING TABLE, CLEAR TEMPERED GLASS, **POLISHED STAINLESS STEEL**

\$2,299.00 Original price was:

\$2,299.00.<u>\$1,999.00</u>Current price is: \$1,999.00.

The Eiffel Dining Table is the perfect contemporary addition to your home. The design of this contemporary piece makes it a statement piece for years to come. The stainless steel paired with the clear Tempered glass finish makes for a quality piece of furniture. Seats 10.



## product details

| Item         | Qty | Width | Depth | Height |
|--------------|-----|-------|-------|--------|
| Dining Table | 1   | 86.5" | 43.5" | 30"    |

## **VARIATIONS**