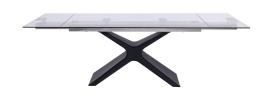

## EAST GLASS EXTENDABLE MODERN RECTANGULAR DINING TABLE

\$2,499.00 Original price was:

\$2,499.00.<u>\$2,299.00</u>Current price is: \$2,299.00.

The East Glass Extendable Dining Table truly is a work of art! This modern dining table is sleek in appearance yet durable in character. Back metal legs support its extendable tempered clear glass top, creating a smooth but classic look. The straightforward design makes the East Dining Table a seamless fit within your modern or contemporary home. Given its neutral appearance, it blends well with virtually any color chairs and will work well with any look!

## product details

| Item         | Qty | Width   | Depth | Height |
|--------------|-----|---------|-------|--------|
| Dining Table | 1   | 63"-95" | 35"   | 30"    |