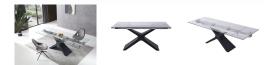

## EAST GLASS EXTENDABLE MODERN RECTANGULAR DINING TABLE

\$2,499.00 Original price was:

\$2,499.00.<u>\$2,299.00</u>Current price is: \$2,299.00.

The East Glass Extendable Dining Table truly is a work of art! This modern dining table is sleek in appearance yet durable in character. Back metal legs support its extendable tempered clear glass top, creating a smooth but classic look. The straightforward design makes the East Dining Table a seamless fit within your modern or contemporary home. Given its neutral appearance, it blends well with virtually any color chairs and will work well with any look!

## product details

| Item         | Qty | Width   | Depth | Height |
|--------------|-----|---------|-------|--------|
| Dining Table | 1   | 63"-95" | 35"   | 30"    |