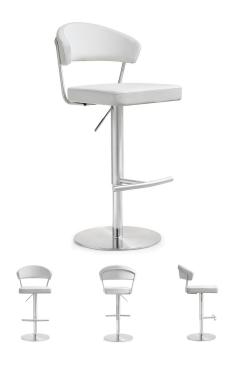

## **CLIO WHITE MODERN BAR STOOLS**

\$649.00 Original price was: \$649.00.\$429.00 Current price is: \$429.00.

Add style to your kitchen or bar are with the contemporary Clio Barstool. It plush seat and footrest provides maximum comfort while its solid stainless steel frame offers a quality sturdy base. Its eye-catching angles and gentle curves, along with its neutral color options, make the Clio Barstool easy to perfectly match to about any modern décor!

Available in your choice of four colors: White, Black, Light Gray, Dark Gray.