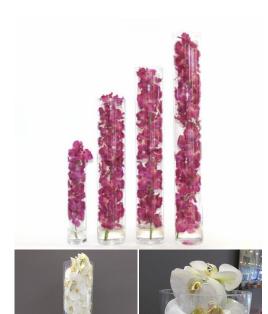

## **SOBE FURNITURE TEAR SHEET**

\$1,099.00 Original price was: \$1,099.00.<u>\$299.00</u>Current price is: \$299.00.

The Baldo Orchid Arrangement is a floor piece that will leave your home or office very charming! With beautiful white orchids in a 50" tall glass, this arrangement lights up about any room. Available in 5 heights and 3 colors!

Available in white, green and fuchsia.

## product details

| Item    | Qty       | Width | Depth | Height |
|---------|-----------|-------|-------|--------|
| X Small | 1         | 7"    | 7"    | 14"    |
| Small   | Available | 7"    | 7"    | 27.5"  |
| Medium  | Available | 7"    | 7"    | 35.5"  |
| Large   | Available | 7"    | 7"    | 43.5"  |
| X Large | Available | 7"    | 7"    | 51"    |