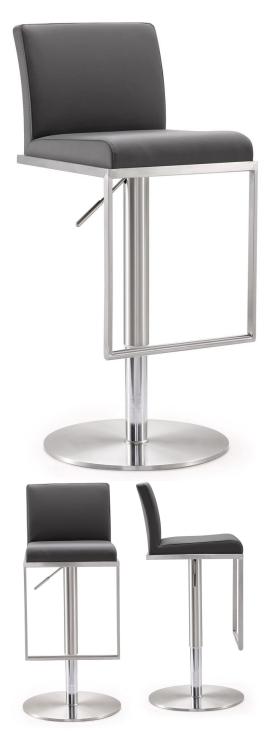

## **DEL RAY GREY ADJUSTABLE MODERN BAR STOOL**

\$499.00 Original price was: \$499.00.<u>\$429.00</u>Current price is: \$429.00.

The Modern Del Ray solid stainless steel frame provides a sturdy base, while the plush seat and footrest ensure maximum comfort. The combination of angles and gentle curves gives this stool an eye-catching appearance, while the neutral color allows it to match well with any decor.