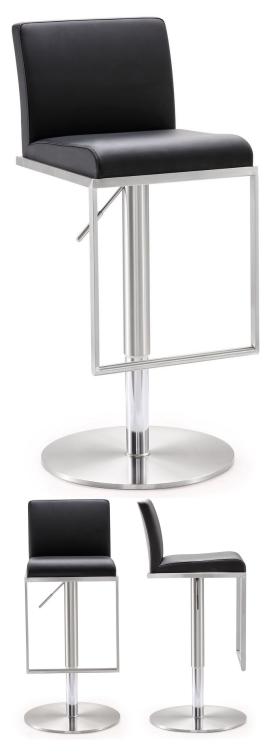

## **DEL RAY BLACK ADJUSTABLE MODERN BAR STOOL**

\$499.00 Original price was: \$499.00.\$429.00 Current price is: \$429.00.

The Modern Del Ray solid stainless steel frame provides a sturdy base, while the plush seat and footrest ensure maximum comfort. The combination of angles and gentle curves gives this stool an eye-catching appearance, while the neutral color allows it to match well with any decor.

## product details

| Item                      | Qty | Width | Depth | Height        |
|---------------------------|-----|-------|-------|---------------|
| Medusa Brown Bar<br>Stool | 1   | 16.5" | 17.7" | 31.5'/41.15'' |