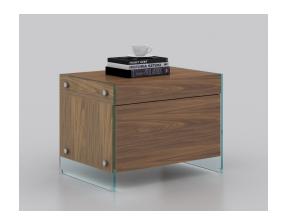

## **VENICE WALNUT CONTEMPORARY NIGHTSTANDS**

\$799.00 Original price was: \$799.00.<u>\$549.00</u>Current price is: \$549.00.

Contemporary Nightstands

The Venice Collection features a beautiful modern nightstand, dresser and desk. All three pieces are supported by heavy duty, tempered glass legs, designed to give each piece extra support while simultaneously providing a clean, modern look. Each piece features ample storage space with push-to-open drawers.