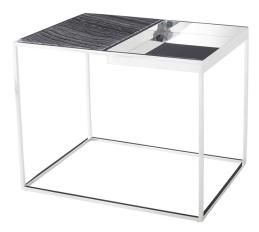

# CORBIN BLACK VEIN MARBLE CONTEMPORARY END TABLE

# <del>\$1,099.00</del> Original price was: \$1,099.00.<u>\$999.00</u>Current price is: \$999.00.

The Corbin Black Wood Vein Marble End Table coffee table will speak volumes in your home. The Corbin End Table is crafted in polished stainless steel with a beautiful black vein marble swirling insert. The Corbin end table will be sure to draw your guests attention and leave them in awe of its beauty.

Also Available in: White Marble, Green Marble, Black Wood Vein Marible & Graphite, White Marble & Graphite, Green Marble & Graphite