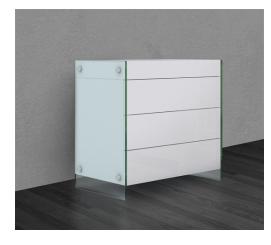

#### **VENICE WHITE SINGLE CONTEMPORARY DRESSERS**

# <del>\$1,399.00</del> <u>\$1,199.00</u>

Contemporary Bedroom Dressers

The Venice Collection features a beautiful modern nightstand, single dresser, double dresser and desk. All three pieces are supported by heavy duty, tempered glass legs, designed to give each piece extra support while simultaneously providing a clean, modern look. Each piece provides ample storage space, with the nightstand featuring one "extra deep" pushto-open drawer, and the dresser featuring six self-closing drawers.

The Venice Collection is available in two finishes: High Gloss White Lacquer and Walnut. (Single Dresser available in High Gloss White Lacquer only)