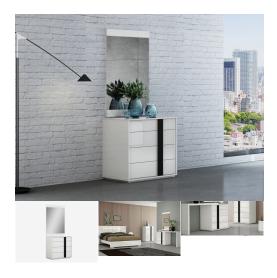

# \$1,199.00 Original price was: \$1,199.00.<u>\$999.00</u>Current price is: \$999.00. Contemporary Bedroom Dressers

Enjoy the elegance of the Ken Bedroom Collection. This set's clean, yet features a beautiful black matt detail for an unique look while the high quality white lacquer finish will be sure to look great in any modern home.

#### product details

| Item              | Qty | Width | Depth | Height |
|-------------------|-----|-------|-------|--------|
| Single Dresser    | 1   | 31"   | 19"   | 31"    |
| Dresser Extension |     | 48"   | 18"   | 33"    |