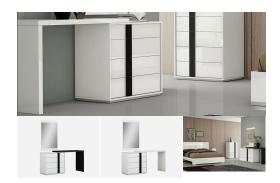

## KEN WHITE & BLACK SINGLE CONTEMPORARY DRESSERS WITH EXTENSION

\$1,899.00 Original price was:

\$1,899.00.<u>\$1,499.00</u>Current price is: \$1,499.00.

Contemporary Bedroom Dressers

Enjoy the elegance of the Ken Bedroom Collection. This set's clean, yet features a beautiful black matt detail for an unique look while the high quality white lacquer finish will be sure to look great in any modern home.

## product details

| Item           | Qty | Width | Depth | Height |
|----------------|-----|-------|-------|--------|
| Single Dresser | 1   | 31"   | 19"   | 31"    |
| Extension      | 1   | 48"   | 18"   | 33"    |