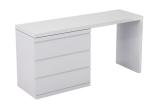

## AMBROSSI WHITE SINGLE CONTEMPORARY DRESSERS WITH EXTENSION

\$1,799.00 Original price was:

\$1,799.00.<u>\$1,499.00</u>Current price is: \$1,499.00.

Contemporary Bedroom Dressers

Enjoy the elegant simplicity of the Ambrossi Bedroom Package. This set's clean, minimalist look and high quality finish will be sure to look great in any modern home!

Available in two colors: High-Gloss White and High-Gloss Gray.

## product details

| Item           | Qty | Width | Depth | Height |
|----------------|-----|-------|-------|--------|
| Single Dresser | 1   | 30"   | 20"   | 30"    |
| Extension      | 1   | 65"   | 20"   | 32"    |