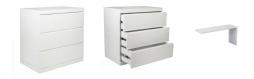

## **SOBE FURNITURE TEAR SHEET**





## AMBROSSI WHITE SINGLE CONTEMPORARY DRESSERS WITH EXTENSION

\$1,799.00 Original price was:

\$1,799.00.<u>\$1,499.00</u>Current price is: \$1,499.00.

Contemporary Bedroom Dressers

Enjoy the elegant simplicity of the Ambrossi Bedroom Package. This set's clean, minimalist look and high quality finish will be sure to look great in any modern home!

Available in two colors: High-Gloss White and High-Gloss Gray.

## product details

| Item           | Qty | Width | Depth | Height |
|----------------|-----|-------|-------|--------|
| Single Dresser | 1   | 30"   | 20"   | 30"    |
| Extension      | 1   | 65"   | 20"   | 32"    |

## **VARIATIONS**