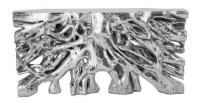

# SILVER LEAF ROOT CONTEMPORARY CONSOLE TABLE

# \$2,599.00 Original price was: \$2,599.00.<u>\$2,299.00</u>Current price is: \$2,299.00.

The Silver Leaf Root console table offers a one-of-a-kind design that gives style and a contemporary look to about any room! Inspired by nature, interpreted in silver leaf, the Silver Leaf Root Console Table is a perfect addition to create a charming modern look to your living room.