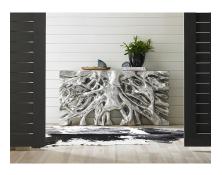

# SILVER LEAF ROOT CONTEMPORARY CONSOLE TABLE

# \$2,599.00 Original price was: \$2,599.00.<u>\$2,299.00</u>Current price is: \$2,299.00.

The Silver Leaf Root console table offers a one-of-a-kind design that gives style and a contemporary look to about any room! Inspired by nature, interpreted in silver leaf, the Silver Leaf Root Console Table is a perfect addition to create a charming modern look to your living room.