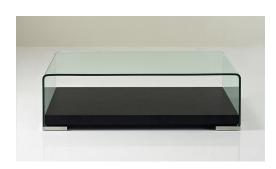

## STORIE DARK WOOD & GLASS CONTEMPORARY COFFEE TABLE

\$1,199.00 Original price was:

\$1,199.00.<u>\$999.00</u>Current price is: \$999.00.

The Storie Coffee Table is the product of exquisite craftmanship. This table combines a solid wood base encased with tempered glass all around for a bold statement. Its the perfect balance of wood and glass that gives this modern coffee table a hint of simplicity & elegance.