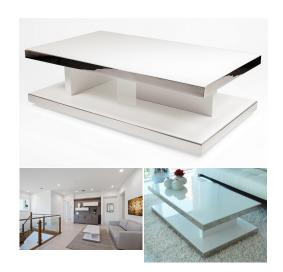

## PRESTIGE WHITE GLASS & STAINLESS STEEL RECTANGULAR CONTEMPORARY COFFEE TABLE

\$1,099.00 Original price was:

\$1,099.00.<u>\$999.00</u>Current price is: \$999.00.

Stylish and functional, the Prestige Coffee Table will make a beautiful addition to your modern living room. This coffee table features a high gloss white lacquer table top covered with a layer of clear tempered glass, which not only helps to protect the lacquer from damage, but also creates a stunning visual effect. The Prestige Coffee Table's pedestal and base are both composed of high gloss white lacquer and both the table top and the base feature polished stainless steel edges, creating an effect that is both striking and attractive.

## product details

| Item                 | Qty       | Width | Depth | Height |
|----------------------|-----------|-------|-------|--------|
| Coffee Table (Large) | Available | 55"   | 31.5" | 14"    |