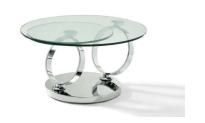

## MOVIMENTO GLASS EXTENDABLE CONTEMPORARY COFFEE TABLE

\$999.00 Original price was: \$999.00.<u>\$849.00</u>Current price is: \$849.00.

The Movimento Coffee Table is perfectly designed for the modern home! Minimalist, it features two 12mm tempered glass tops supported by a beautiful stainless steel base. Convenient and smart, the glass tops move in 360 degrees, allowing you to open or close it depending on your necessities!

## **Item Dimensions**

| Item                  | Qty | Width | Depth | Height |
|-----------------------|-----|-------|-------|--------|
| Coffee Table (closed) | 1   | 31.5" | 31.5" | 16.5"  |
| Coffee Table (open)   |     | 53"   | 31.5" | 16.5"  |