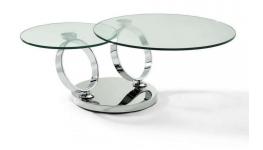

## MOVIMENTO GLASS EXTENDABLE CONTEMPORARY COFFEE TABLE

\$999.00 Original price was: \$999.00.<u>\$849.00</u>Current price is: \$849.00.

The Movimento Coffee Table is perfectly designed for the modern home! Minimalist, it features two 12mm tempered glass tops supported by a beautiful stainless steel base. Convenient and smart, the glass tops move in 360 degrees, allowing you to open or close it depending on your necessities!

## **Item Dimensions**

| Item                  | Qty | Width | Depth | Height |
|-----------------------|-----|-------|-------|--------|
| Coffee Table (closed) | 1   | 31.5" | 31.5" | 16.5"  |
| Coffee Table (open)   |     | 53"   | 31.5" | 16.5"  |